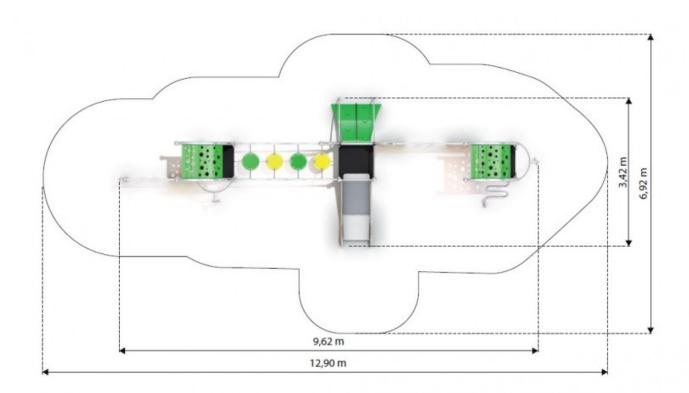

#### **Product details**

• Dimensions: 9,62 x 3,42 x 3,43 m

• Safety area: 12,90 x 6,92 m

• Free fall height: 2,5 m

• The hight of the platform: 1,5 m

• Age: above 6 years

• Certificate confirming compatibility with norm EN 1176