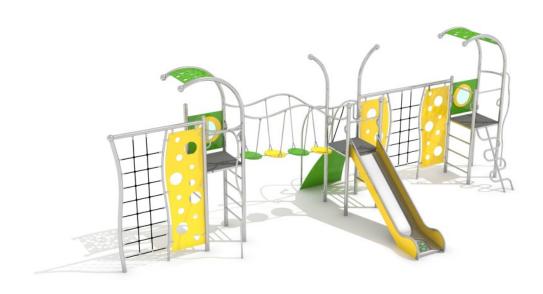

## **Description**

Climbing frame with stylistics referring to the shapes of the snail and vivid colors. Construction and slide made of stainelss steel resistant to weather conditions and intensive use. Posts are ended with balls so conctruction looks like a snail horns. Floor is made of HPL with non-slip texture. Thanks to this solution the floor is soft, safe and it is not heating during sunny days and it is not freezing during the winter.

Colorful playground set consists of three towers with two covered by roofs.

Optional in colors: orange, red, blue and bright green (Multicolor) or grey and brown (Nature).

## Playground device consists of

3x towers which two have roofs

1x stainless steel slide

1x entrance ramp with rope, banisters and round elements

3x anti-slip platforms

3x entrace ladders

2x fire pipes

2x panels with porthole

1x spiral ladder

1x bridge consists of wheels suspended on chains which connect two towers

3x climbing walls with holes and with nets