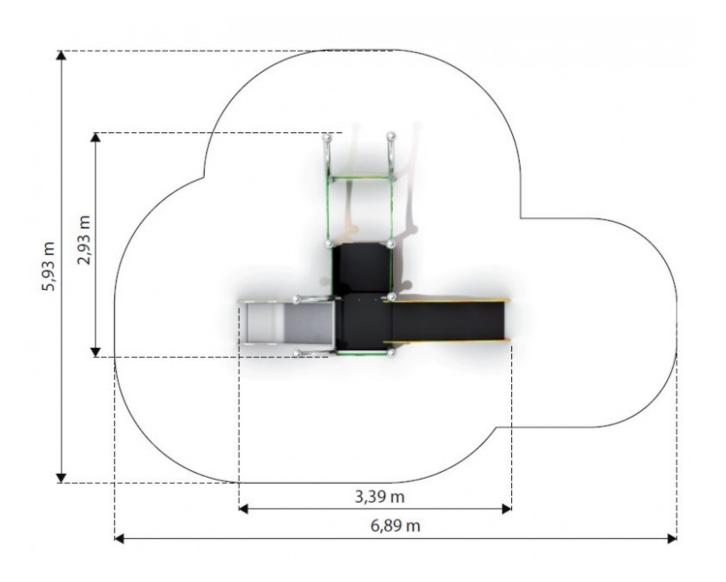

# **Product details**

- Dimensions: 3,39 x 2,93 x 2,25 m
- Safety area: 6,89 x 5,93 m
- Free fall height: 0,59 m
- The hight of the platform: 0,59 m
- Age: 1-5
- Certificate confirming compatibility with norm EN 1176