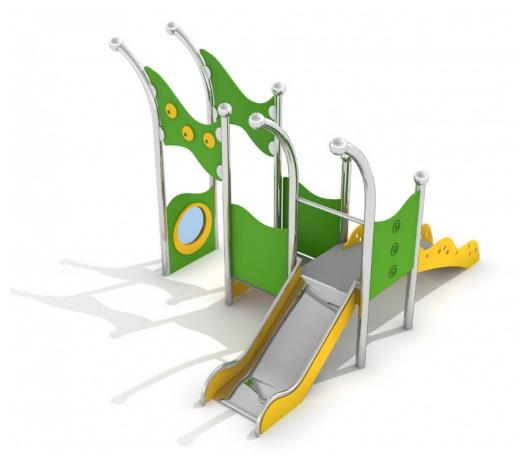

## Description

Climbing frame with stylistics referring to the shapes of the snail and vivid colors. Construction and slide made of stainelss steel resistant to weather conditions and intensive use. Posts are ended with balls so conctruction looks like a snail horns. Floor is made of HPL with non-slip texture. Thanks to this solution the floor is soft, safe, and it is not heating during sunny days and it is not freezing during the winter.

Colorful playground set dedicated to babies age 1-5 years old.

Optional in colors: orange, blue, red and bright green (Multicolor) or grey and brown (Nature).

#### Playground device consists of

8x posts 4x panels which one is with porthole 1x entrance ramp 1x stainless steel slide

1x towers without roof 1x platform