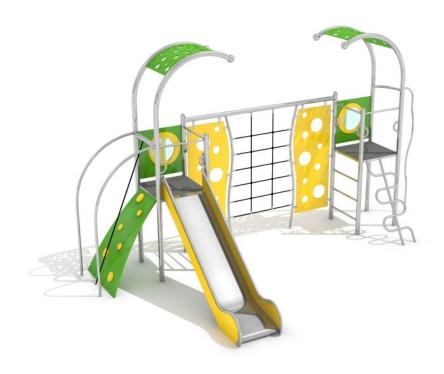

## **Description**

Climbing frame with stylistics referring to the shapes of the snail and vivid colors. Construction and slide made of stainelss steel resistant to weather conditions and intensive use. Posts are ended with balls so conctruction looks like a snail horns. Floor is made of HPL with non-slip texture. Thanks to this solution the floor is soft, safe and it is not heating during sunny days and it is not freezing during the winter.

Colorful playground set consists of two towers covered by roofs.

Optional in colors: orange, red, blue, bright green (Multicolor) or grey and brown (Nature).

## Playground device consists of

2x towers with roofs

1x stainless steel slide

1x entrance ramp with rope, banisters and round elements

2x climbing walls with net between

1x spiral ladder

2x anti-slip platforms

2x entrace ladders

1x fire pipe

2x panels with porthole

#### **Materials**

Construction made of stainless steel. Slide and banister of the slide made of stainless steel. Platforms made of HPL material. Roofs, entrance ramp, side of the slide, panels and climbing walls made of HDPE material.