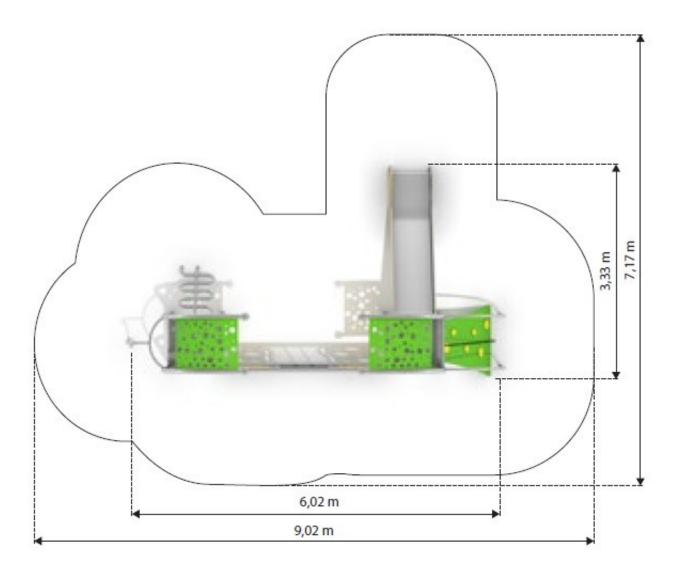

#### **Product details**

• Dimensions: 6,02 x 3,33 x 3,73 m

Safety area: 9,02 x 7,17 mFree fall height: 2,5 m

• The hight of the platform: 1,5 m

• Age: above 6 years

• Certificate confirming compatibility with norm EN 1176