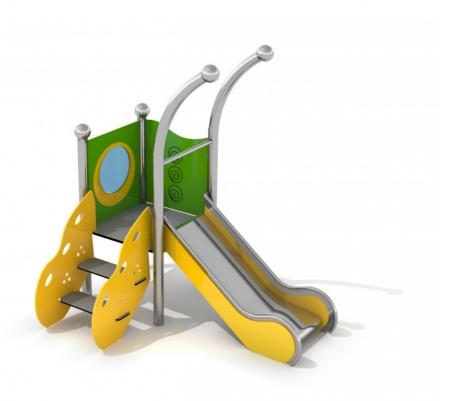

# INFANO 2 Code: K752

### Description

Climbing frame with stylistics referring to the shapes of the snail and vivid colors. Construction and slide made of stainless steel resistant to weather conditions and intensive use. Posts are ended with balls so construction looks like snail horns. The floor is made of HPL with non-slip texture. Thanks to this solution the floor is soft (more safety) and it is not heating during sunny days and it is not freezing during the winter.

Colorful playground set dedicated to babies age 1-5 years old.

Optional in colors: orange, blue, red and bright green (Multicolor) or grey and brown (Nature).

#### Playground device consists of

4x posts 1x porthole panel 1x stairs 1x stainless steel slide 1x platform

#### Materials

Construction made of stainless steel. Walls, side of slide and stairs made of HDPE material. Platform made of HPL material.

All images are for illustration purpose only and may vary from the actual product.