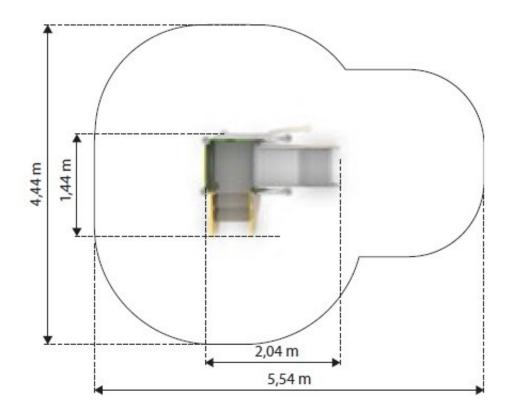

## **Product details**

- Dimensions: 2,04 x 1,44 x 2,08 m
- Safety area: 5,54 x 4,44 m
- Free fall height: 0,59 m
- The hight of the platform: 0,59 m
- Age: 1-5
- Certificate confirming compatibility with norm EN 1176