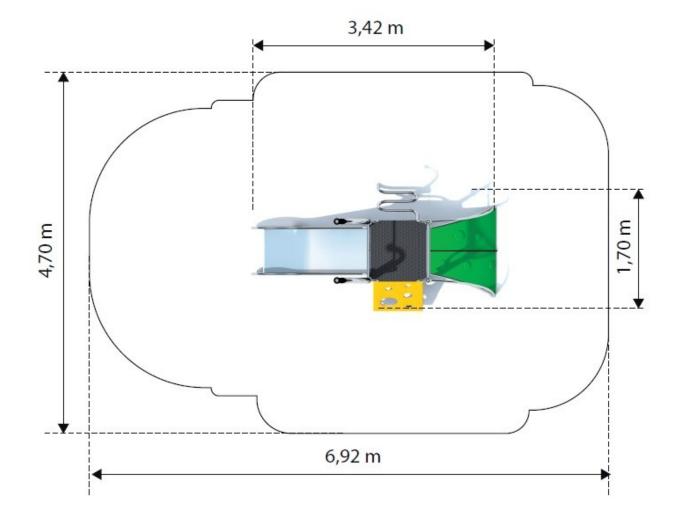

# **Product details**

- Dimensions: 3,42 x 1,70 x 2,40 m
- Safety area: 6,92 x 4,70 m
- Free fall height: 0,9 m
- The hight of the platform: 0,9 m
- Age: above 3 years
- Certificate confirming compatibility with norm EN 1176