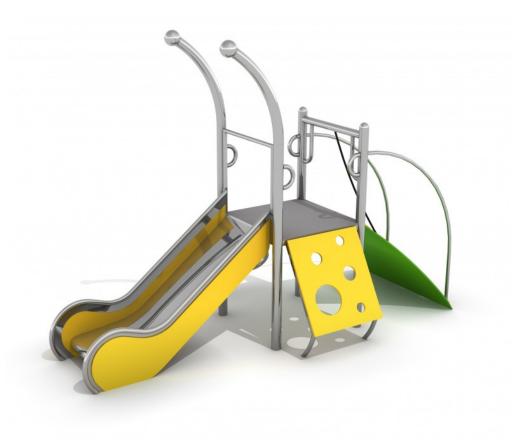

## Description

Climbing frame with style referring to the shapes of a snail and vivid colors. Construction and slide are made of stainless steel which is resistant to weather conditions and intensive use. Frames and railings are ended with stylish balls so the construction looks like snail horns. The floor is made of HPL with non-slip texture. Due to this solution, the floor is soft and safe and does not heat during sunny days and it is not freezing during the winter.

Colorful, small playground set dedicated to young kids consists of one tower covered by roof.

Optional colors: orange roof, red climbing wall, the blue side of slide and green entrance ramp with orange, round elements (Multicolor) or grey and brown (Nature).

#### Playground device consists of

1x tower1x stainless steel slide1x entrance ramp with rope, banisters and round elements1x climbing wall

1x spiral ladder 1x anti-slip platform